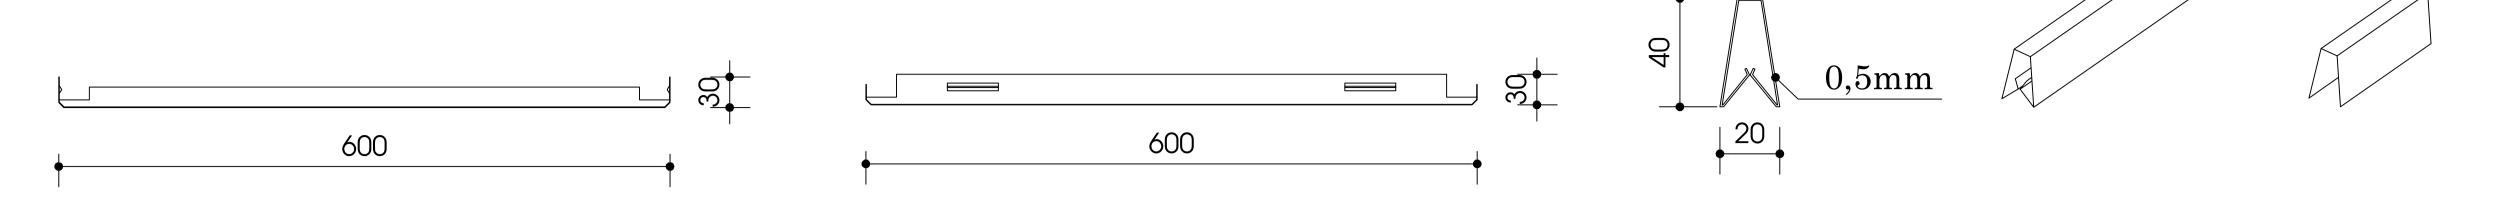

## ALUS CLIP-IN CEILING

ILLUSTRATION CLIP-IN CEILING

=<600 mm

(3) Clip-in profile

the rod.

(1) Clip-in Panel

Made by galvanized steel 40x20mm, 0.5mm

Made by aluminium alloy, 600x600mm, 30mm

Function: Connecting between frame system and

heigth and color coating by design.

(2a, 2b) Up and down connection

Made by galvanized steel

thickness, 5m length.

(4) Clip-in profile splice Made by galvanized steel

Function: Connecting clip-in profiles together.

(5) Hanger rod M6 Made by galvanized steel

(6) Ecu M6

Made by galvanized steel, function is adjust height of ceiling level.

- (7) Anchor bolt M6 Made by galvanized steel
- (8) V25 edge cover Made by aluminium alloy, color coating.