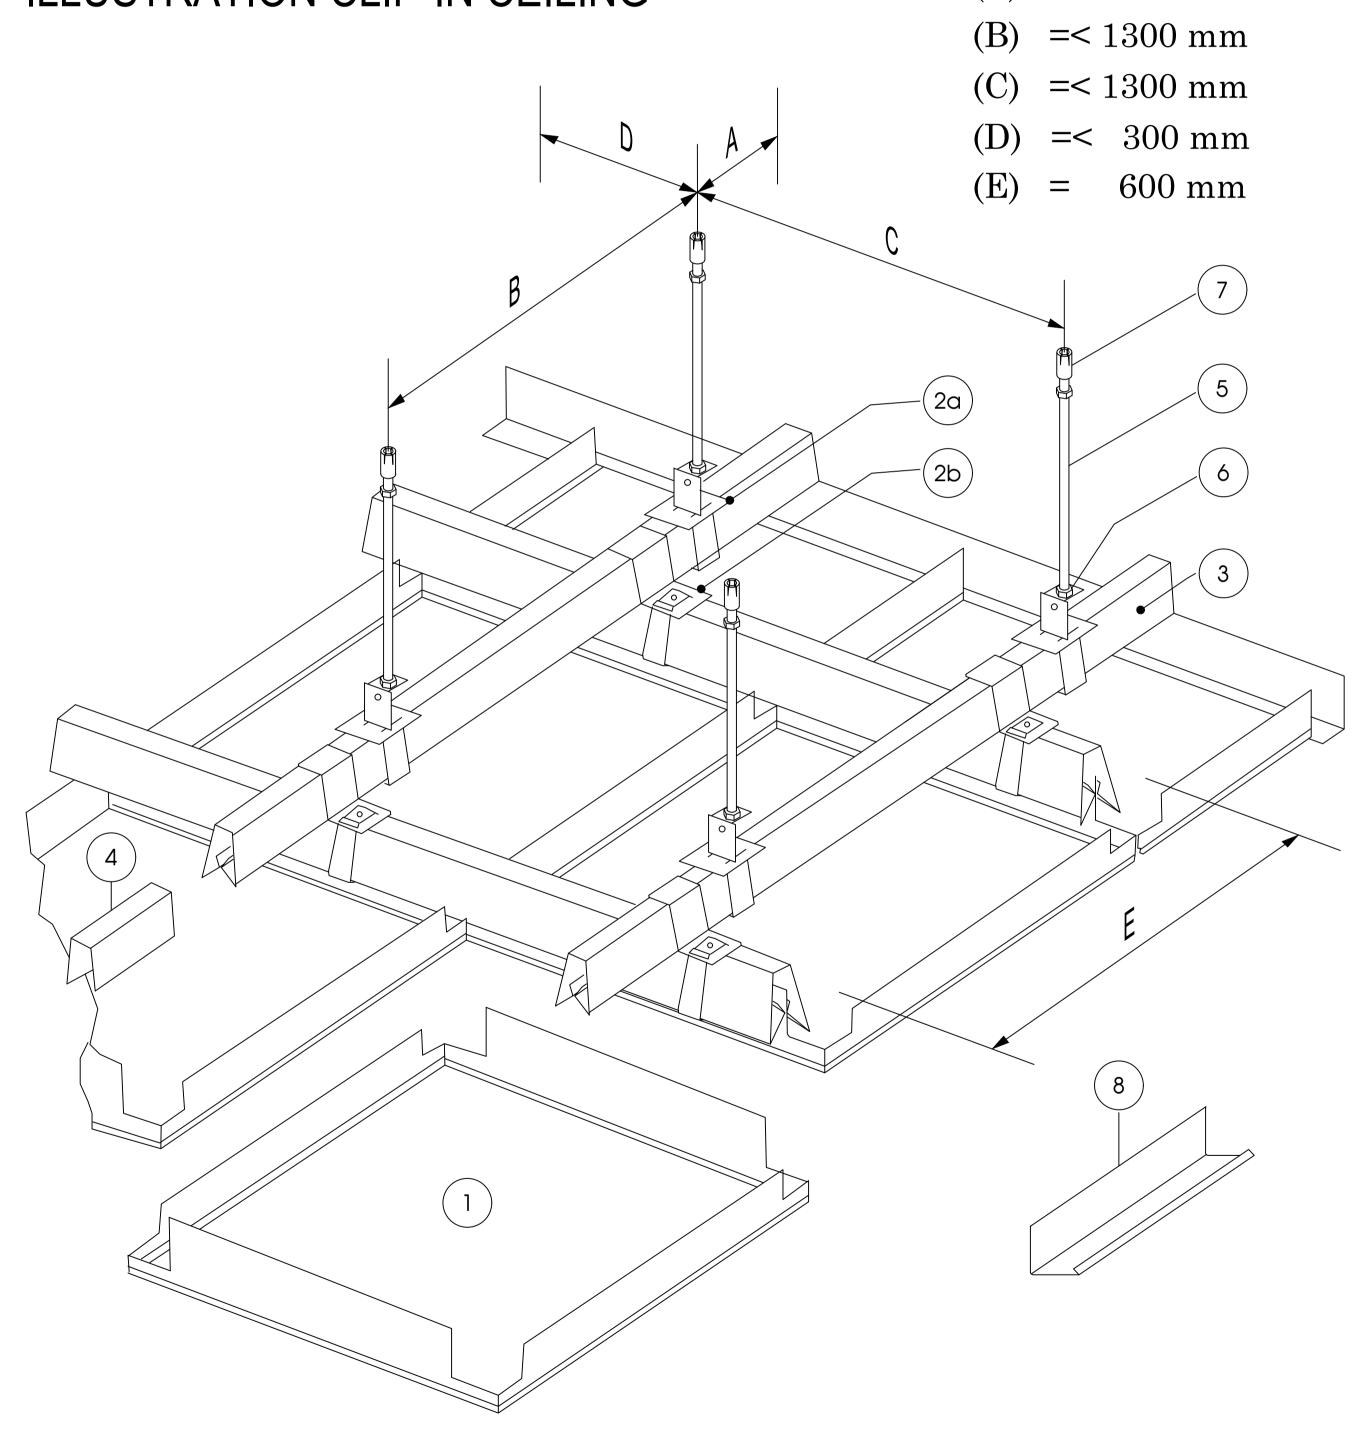

## ALUS CLIP-IN CEILING

ILLUSTRATION CLIP-IN CEILING

=<600 mm

(3) Clip-in profile

the rod.

(1) Clip-in Panel

Made by galvanized steel 40x20mm, 0.5mm

Made by aluminium alloy, 600x600mm, 30mm

Function: Connecting between frame system and

heigth and color coating by design.

(2a, 2b) Up and down connection

Made by galvanized steel

thickness, 5m length.

(4) Clip-in profile splice Made by galvanized steel

Function: Connecting clip-in profiles together.

(5) Hanger rod M6 Made by galvanized steel

(6) Ecu M6

Made by galvanized steel, function is adjust height of ceiling level.

- (7) Anchor bolt M6 Made by galvanized steel
- (8) V25 edge cover Made by aluminium alloy, color coating.